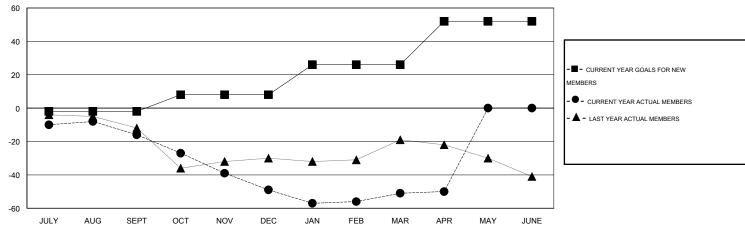

## LOCATION ONTARIO

GMT CA 2

|                         |                  | Clubs               |                            |                             | Members                  |                    |                            |                              |                             |
|-------------------------|------------------|---------------------|----------------------------|-----------------------------|--------------------------|--------------------|----------------------------|------------------------------|-----------------------------|
|                         | RESU             | LTS FOR 2013-2014   |                            |                             | RESULTS FOR 2013-2014    |                    |                            |                              |                             |
| QUARTER                 | NEW CLUB<br>GOAL | ACTUAL NEW<br>CLUBS | ACTUAL<br>DROPPED<br>CLUBS | ACTUAL NET<br>GAIN/<br>LOSS | QUARTER                  | NEW MEMBER<br>GOAL | ACTUAL TOTAL MEMBERS ADDED | ACTUAL<br>DROPPED<br>MEMBERS | ACTUAL NET<br>GAIN/<br>LOSS |
| JULY/AUG/SEPT           | 0                | 0                   | 0                          | 0                           | JULY/AUG/SEPT            | -2                 | 14                         | 30                           | -16                         |
| OCT/NOV/DEC JAN/FEB/MAR | 0                | 0                   | 0                          | 0                           | OCT/NOV/DEC  JAN/FEB/MAR | 10<br>18           | 20<br>33                   | 53<br>35                     | -33<br>-2                   |
| APR/MAY/JUNE            | 1                | 0                   | 0                          | 0                           | APR/MAY/JUNE             | 26                 | 9                          | 8                            | 1                           |

## GOALS AND ACTUAL NEW CLUBS CUMULATIVE

| DROPPED CLUBS: 0  DROPPED MEMBERS |                | 29 CLUBS OF 52 ADDED 1 OR MORE NEW MEMBERS | GENDER DISTRIBU<br>MALE<br>FEMALE     | TION<br>919 (66.74%)<br>458 (33.26%) |            |
|-----------------------------------|----------------|--------------------------------------------|---------------------------------------|--------------------------------------|------------|
| DECEASED CLUB CANCELLED OTHER     | 13<br>0<br>113 | CLICK HERE FOR HEALTH ASSESSMENT DATA      | FAMILY UNIT MEMBERS HEAD OF HOUSEHOLD |                                      | 397<br>194 |
| TOTAL                             | 126            |                                            | NON-HEAD OF HOUSEHOLI                 | 203                                  |            |